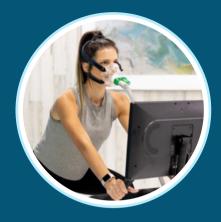

# **Oxygen Therapy**

## EWOT Exercise with Oxygen Therapy

Provides benefits of both exercise and oxygen therapy which increase the effectiveness of your workout.

|                   | Member    | Non-Member |
|-------------------|-----------|------------|
| Single<br>Session | 2 Credits | \$35       |
| 3 Pack            | \$60      | \$90       |
| 5 Pack            | \$80      | \$150      |
| 10 Pack           | \$160     | \$315      |
|                   |           |            |

These benefits include:

- Reducing inflammation
- Increased energy and metabolism
- Increased cognitive performance/memory
- Increased overall performance
- Improved cardiovascular health
- Reduced muscle fatigue
- Increased oxygen utilization