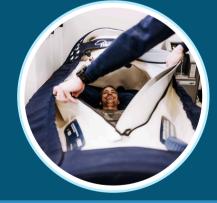

## Whole Body & Local Cryotherapy

- Relieve pain, swelling & stress
- Promote healing & athletic recovery
- Boost mood & energy